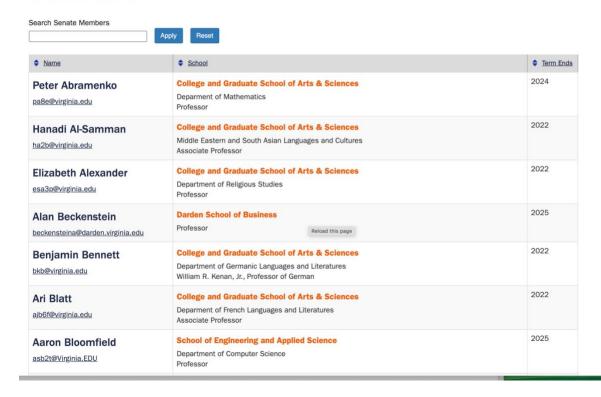

Please see pp. 2-4 for the member lists of the faculty senates of 5 of our peer and aspirational institutions.

### **Examples: Member Lists of 5 Peer and Aspirational Institutions' Faculty Senates**

University of Virginia